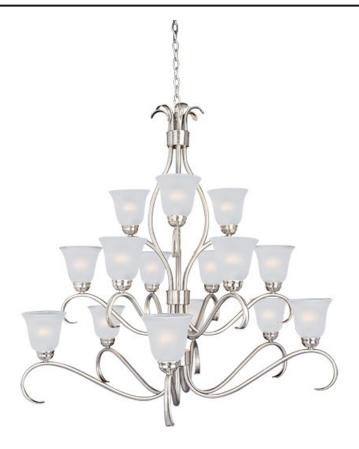

## **PRODUCT DESCRIPTION**

Contemporary collection with sweeping arms and clean lines. Offered in Ice glass and Satin Nickel finish or Wilshire glass and Oil Rubbed Bronze finish.

## LAMPING

BULB

: 42" L x 42" W x 40" H : 5" W x 1" H x 5" L

- BULB INCLUDED : (Not Included)
- DIMMABLE

: 36.95 lb

INPUT VOLTAGE : 120V : 15 x 60W Incandescent E26 Medium , 900W Total

:Yes