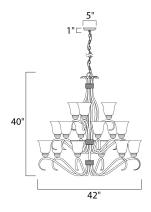

## MEASUREMENTS

DIMENSION

MAX OAH

CANOPY

: 40.35" OAH HANGING WEIGHT

## LAMPING

BULB

: 42" L x 42" W x 40" H : 5" W x 1" H x 5" L

- BULB INCLUDED : (Not Included)
- DIMMABLE

: 36.95 lb

INPUT VOLTAGE : 120V : 15 x 60W Incandescent E26 Medium , 900W Total

:Yes